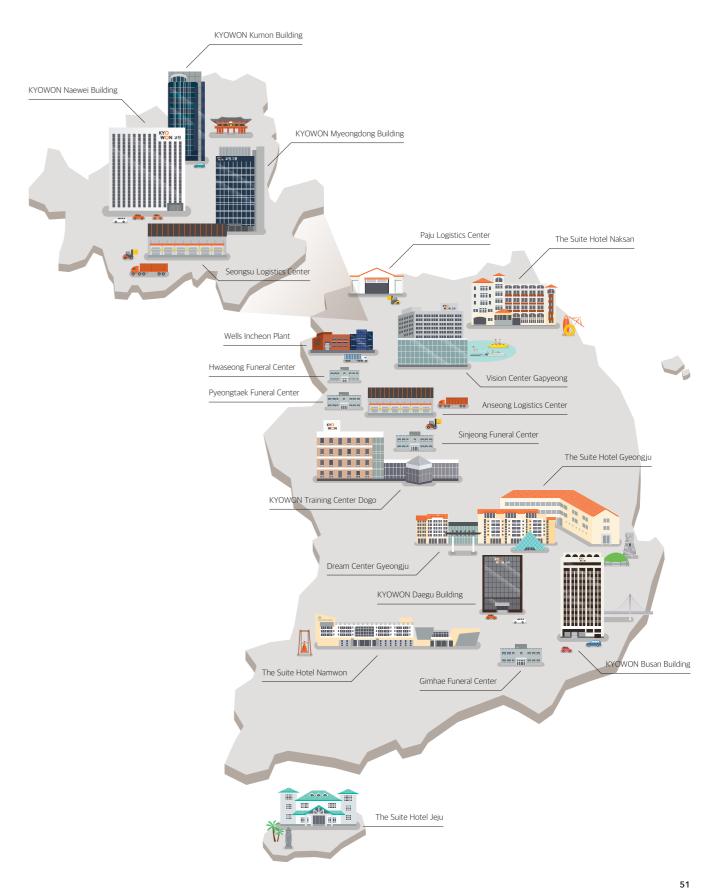

## Global

KYOWON Group is expanding beyond Korea into the world.

Following on from K-Pop and K-Beauty, we are leading K-Edu with various education products, and making a global leap forward with living appliances that encompass the natural health.

## Series Book Copyright Export

- Since 2002, rights sold to 70 areas, 74 companies around the world
- Total of 2,233 titles, 78 DVDs and 45 TV broadcasting rights sold
- Attends world famous book fairs such as Bologna, Frankfurt, Beijing, Shanghai, Taipei, Bangkok, Hanoi, Ho Chi Minh, Abu Dhabi, etc.
- Ranked in the Global 50 Publishers by Livres Hebdo since 2007 (19th as of 2019)