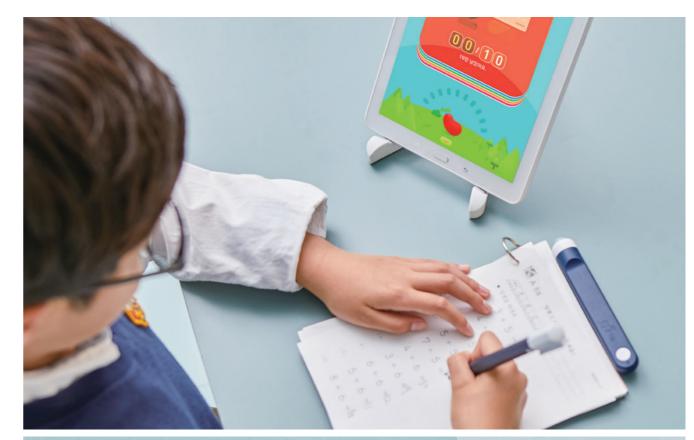

Smart Kumon is a smart workbook program that combines the advantages of paper learning materials and ICT technology. It records children's entire learning process data, providing a more systematic and customized learning.

SMART REDPEN

A digital learning product combining comprehensive and progressive REDPEN workbook with a smart device. The program consists of REDPEN learning materials, digital correction problems, KYOWON Smart Pen & tablet PC, and SMART REDPEN application. As a progressive workbook on all subjects, the program helps children build confidence and interest in school studies, allowing them to develop self-directed learning habits and achieve high academic performance at once. Also, the program offers differentiated services through 1 on 1 digital correction problem solving and LIVE video lectures.