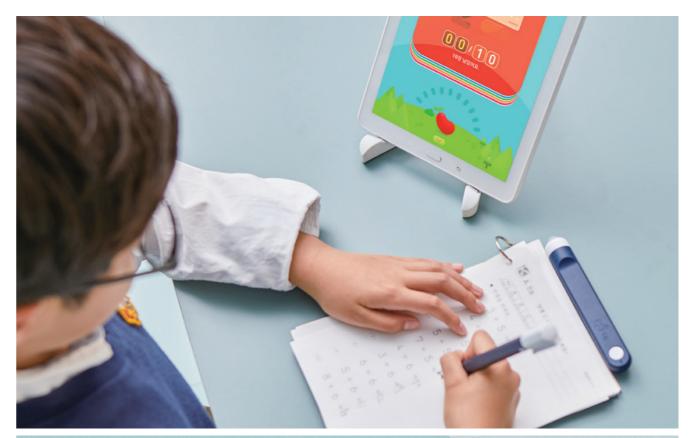

Smart Kumon is a smart workbook program that combines the advantages of paper learning materials and ICT technology. It records children's entire learning process data, providing a more systematic and customized learning.

SMART REDPEN

A digital learning product combining comprehensive and progressive REDPEN workbook with a smart device. The program consists of REDPEN learning materials, digital correction problems, KYOWON Smart Pen & tablet PC, and SMART REDPEN application. As a progressive workbook on all subjects, the program helps children build confidence and interest in school studies, allowing them to develop self-directed learning habits and achieve high academic performance at once. Also, the program offers differentiated services through 1 on 1 digital correction problem solving and LIVE video lectures.