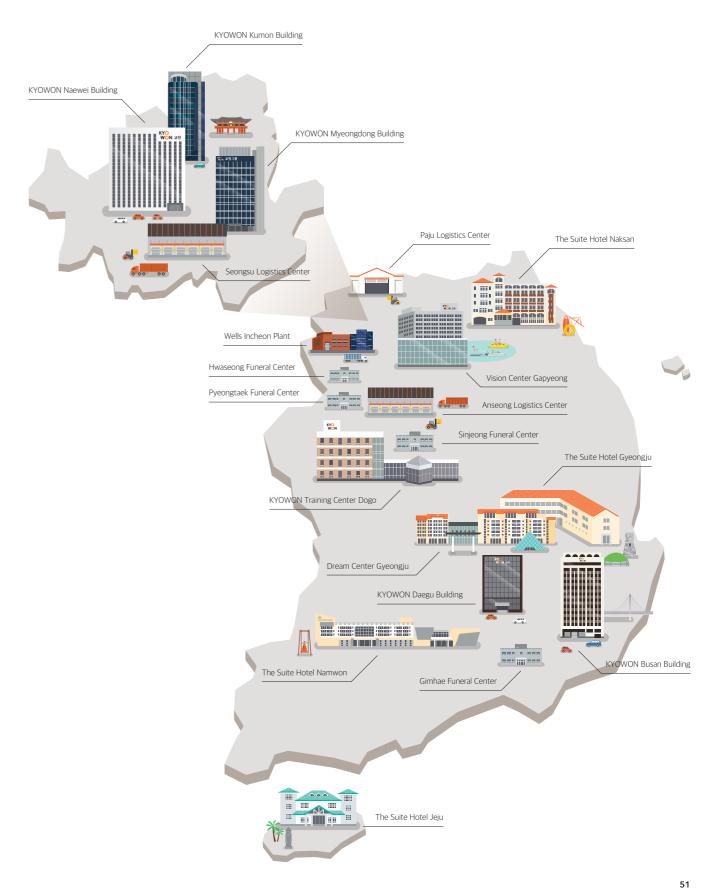

# KYOWON Infrastructure

KYOWON Group has five office buildings and four production and logistics facilities across Korea.

Our optimal infrastructure helps us with efficient operation of education, living & care, and hotel & leisure businesses.

5

## Office Buildings

KYOWON Naewei / KYOWON Kumon / KYOWON Myeongdon KYOWON Busan / KYOWON Daegu Building 4

## Production and Logistics Facilities

KYOWON Naewei / KYOWON Kumon / KYOWON Myeongdong Wells Incheon Plant, Seongsu / Paju / Anseong Logistics Cente

## Training and Leisure Facilities

Dream Center Gyeongju, Vision Center Gapyeong, KYOWON Training Center Dogo The Suite Hotel Jeju / Gyeongju / Namwon / Naksan Anmyeondo / Jecheon / Cheongpyeong Recreation Facility 4

## Funeral Centers

Gimhae / Sinjeong / Pyeongtaek / Hwaseong Funeral Center